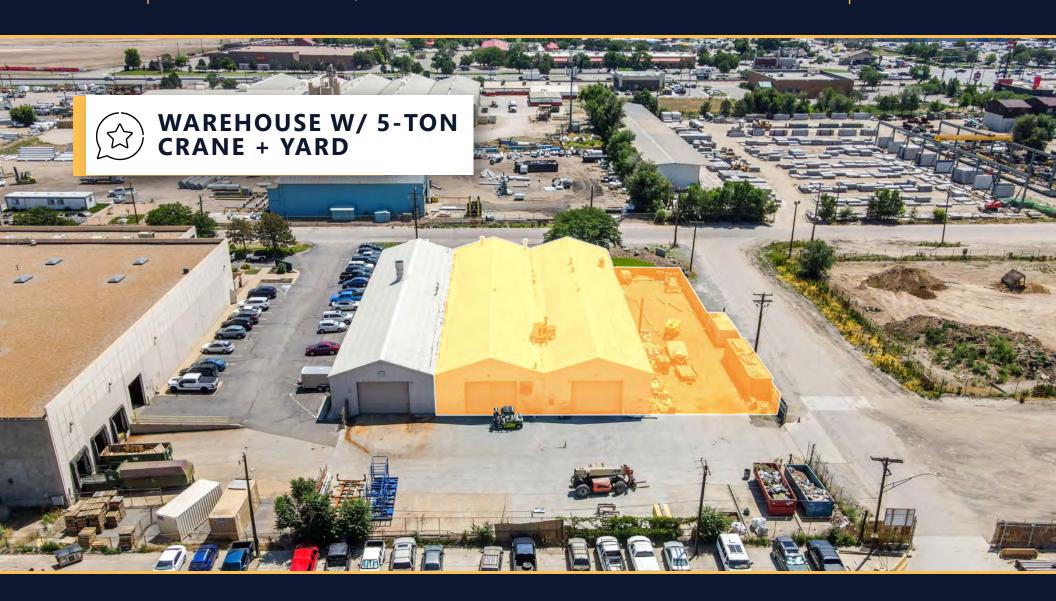

### **PROPERTY OVERVIEW**

Unique Properties is proud to present 6121 Clermont Street for lease to qualified tenants desiring a move in ready warehouse with existing 5-ton crane, drive-in doors, and office space. This state of the art facility along with its modern office space, secure yard, central location, and I-3 zoning make it a great opportunity for many types of users. This is a rare find in an area with very low vacancy.

#### **PROPERTY HIGHLIGHTS**

- Immediate Access to I-70, I-25, and I-76 via I-270.
- One 5-ton crane
- Ample secured yard space (Outdoor Storage Allowed)