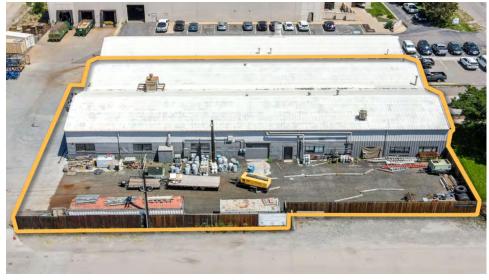

| 1 Dock-High, 3 Drive-In's |
| Electrical:      | 1,600 Amps                |
| Sprinkler:       | ESFR                      |
| Zoning:          | I-3 (Commerce City)       |

### **PROPERTY OVERVIEW**

Unique Properties is proud to present 6121 Clermont Street for lease to qualified tenants desiring a move in ready warehouse with existing 5-ton crane, drive-in doors, and office space. This state of the art facility along with its modern office space, secure yard, central location, and I-3 zoning make it a great opportunity for many types of users. This is a rare find in an area with very low vacancy.

#### **PROPERTY HIGHLIGHTS**

- Immediate Access to I-70, I-25, and I-76 via I-270.
- One 5-ton crane
- Ample secured yard space (Outdoor Storage Allowed)

# **EXTERIOR PHOTOS**







# **INTERIOR PHOTOS**









### **BUILDING PLAN**