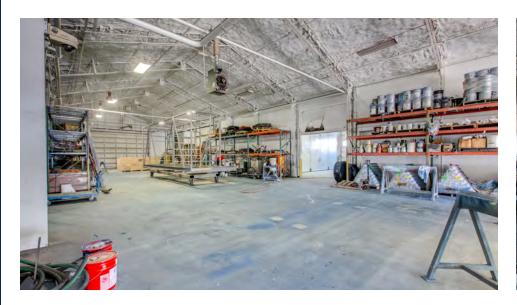

# **INTERIOR PHOTOS**

### **PROPERTY OVERVIEW**

Unique Properties is proud to present 6121 Clermont Street for lease to qualified tenants desiring a move in ready warehouse with existing 5-ton crane, drive-in doors, and office space. This state of the art facility along with its modern office space, secure yard, central location, and I-3 zoning make it a great opportunity for many types of users. This is a rare find in an area with very low vacancy.