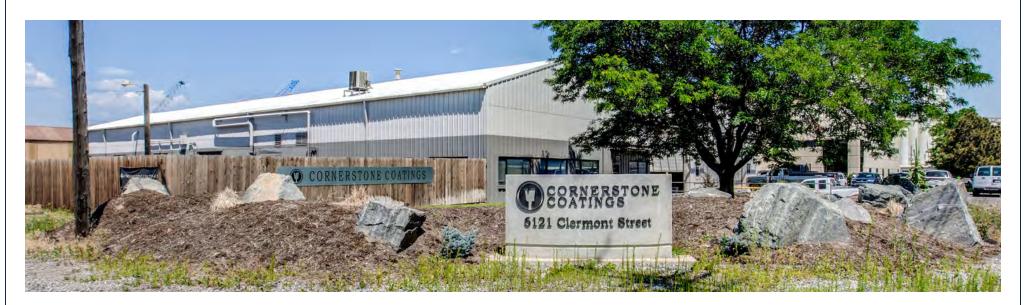

### **EXECUTIVE SUMMARY**



#### **OFFERING SUMMARY**

| Lease Rate:      | \$10.90 / SF NNN          |
|------------------|---------------------------|
| Available Space: | 12,000 SF                 |
| Office Size:     | 2,808 SF                  |
| Clear Height:    | 14' - 21'                 |
| Loading:         | 1 Dock-High, 3 Drive-In's |
| Electrical:      | 1,600 Amps                |
| Sprinkler:       | ESFR                      |
| Zoning:          | I-3 (Commerce City)       |

### **PROPERTY OVERVIEW**

Unique Properties is proud to present 6121 Clermont Street for lease to qualified tenants desiring a move in ready warehouse with existing 5-ton crane, drive-in doors, and office space. This state of the art facility along with its modern office space, secure yard, central location, and I-3 zoning mak