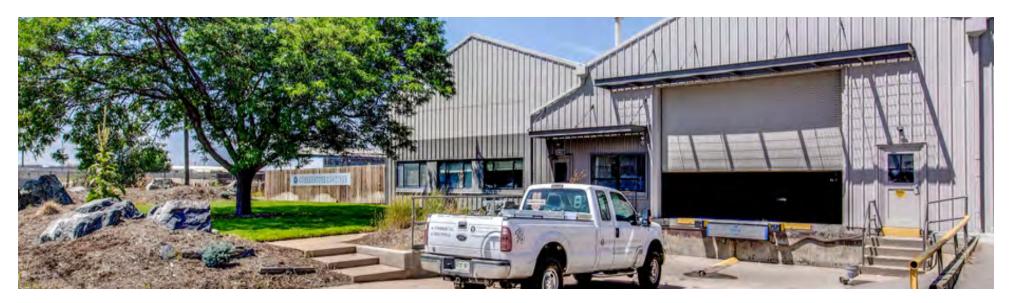

| 1 Dock-High, 3 Drive-In's |
| Electrical:      | 1,600 Amps                |
| Sprinkler:       | ESFR                      |
| Zoning:          | I-3 (Commerce City)       |

### **PROPERTY OVERVIEW**

Unique Properties is proud to present 6121 Clermont Street for lease to qualified tenants desiring a move in ready warehouse with existing 5-ton crane, drive-in doors, and office space. This state of the art facility along with its modern office space, secure yard, central location, and I-3 zoning make it a great opportunity for many types of users. This is a rare find in an area with very low vacancy.

#### **PROPERTY HIGHLIGHTS**

- Immediate Access to I-70, I-25, and I-76 via I-270.
- One 5-ton crane
- Ample secured yard space (Outdoor Storage Allowed)

# **EXTERIOR PHOTOS**







# **INTERIOR PHOTOS**









### **BUILDING PLAN**