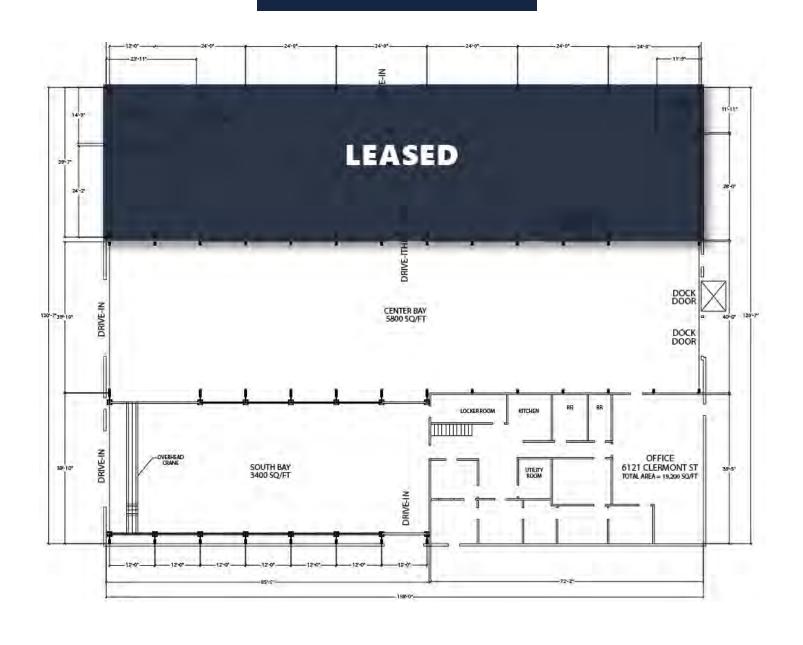

### **BUILDING PLAN**

#### **OFFERING SUMMARY**

| Lease Rate:      | \$10.90 / SF NNN          |
|------------------|---------------------------|
| Available Space: | 12,000 SF                 |
| Office Size:     | 2,808 SF                  |
| Clear Height:    | 14' - 21'                 |
| Loading:         | 1 Dock-High, 3 Drive-In's |
| Electrical:      | 1,600 Amps                |
| Sprinkler:       | ESFR                      |
| Zoning:          | I-3 (Commerce City)       |