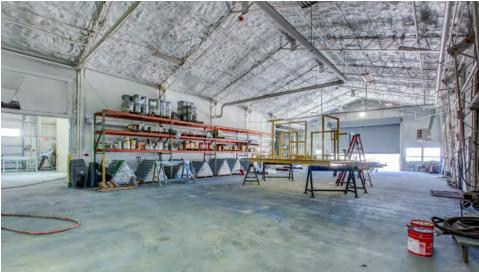

# **INTERIOR PHOTOS**

### **PROPERTY OVERVIEW**

Unique Properties is proud to present 6121 Clermont Street for lease to qualified tenants desiring a move in ready warehouse with existing 5-ton crane, drive-in doors, and office space. This state of the art facility along with its modern office space, secure yard, central location, and I-3 zoning make it a great opportunity for many types of users. This is a rare find in an area with very low vacancy.