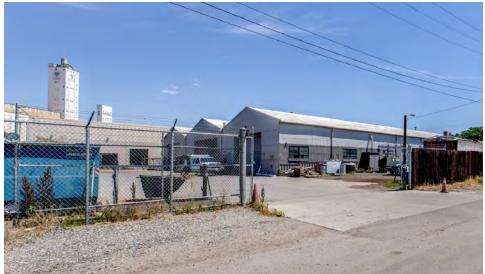

# **EXTERIOR PHOTOS**

### **PROPERTY OVERVIEW**

Unique Properties is proud to present 6121 Clermont Street for lease to qualified tenants desiring a move in ready warehouse with existing 5-ton crane, drive-in doors, and office space. This state of the art facility along with its modern office space, secure yard, central location, and I-3 zoning make it a great opportunity for many types of users. This is a rare find in an area with very low vacancy.